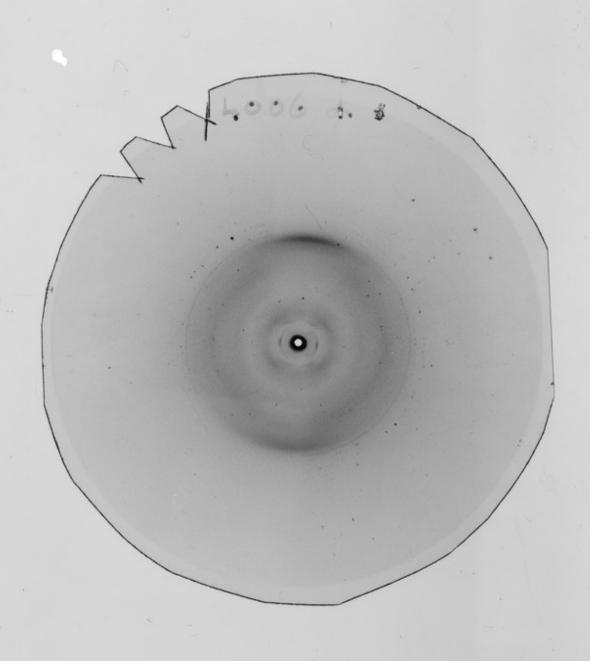

# X-ray diffraction exposure referenced as "4006 x Li DIVA"

#### **Contributors**

Arnott, Struther, 1934-

### **Publication/Creation**

June 1964

#### **Persistent URL**

https://wellcomecollection.org/works/p9mzdmc8

## License and attribution

You have permission to make copies of this work under a Creative Commons, Attribution, Non-commercial license.

Non-commercial use includes private study, academic research, teaching, and other activities that are not primarily intended for, or directed towards, commercial advantage or private monetary compensation. See the Legal Code for further information.

Image source should be attributed as specified in the full catalogue record. If no source is given the image should be attributed to Wellcome Collection.