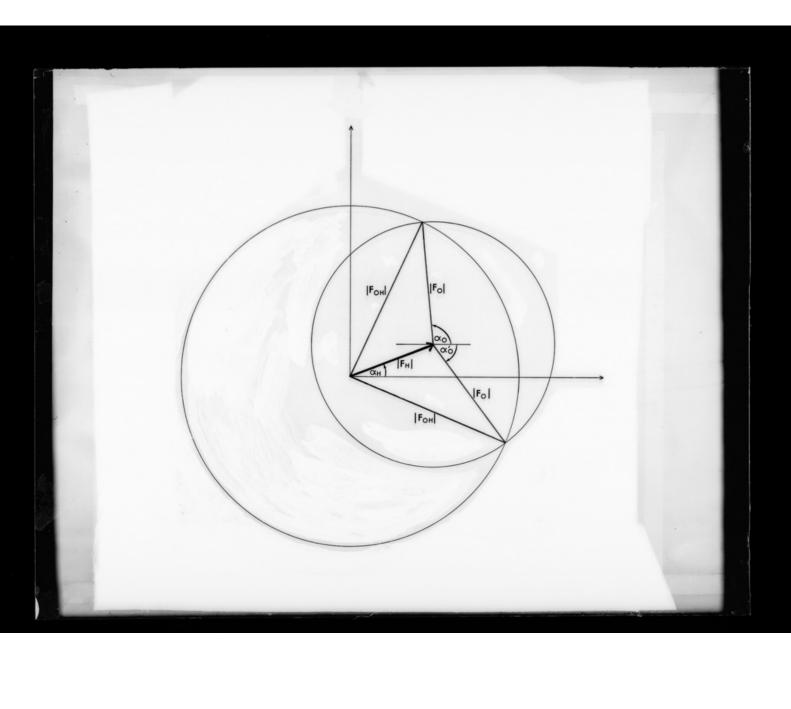

# Diagram referenced as "Determination of phase in isomorphous replacement method"