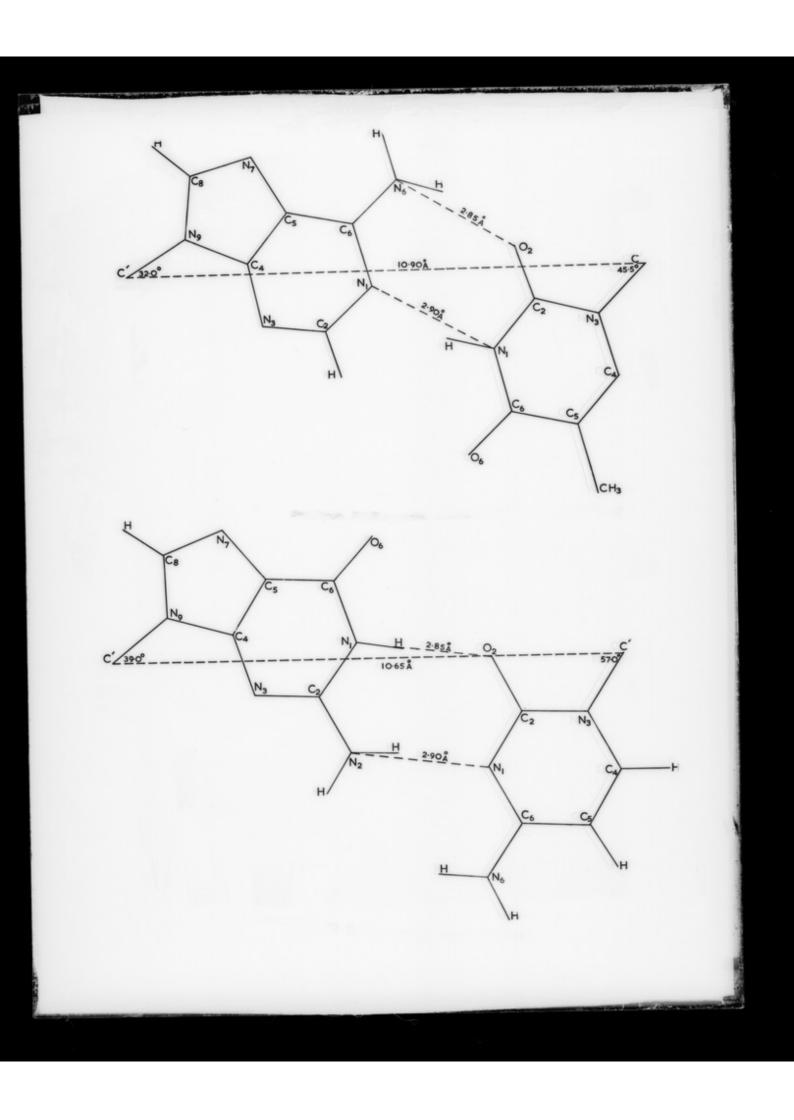

Molecular diagram of Donohue DNA base pairs referenced as "A/T. G/C pairs Donohue"