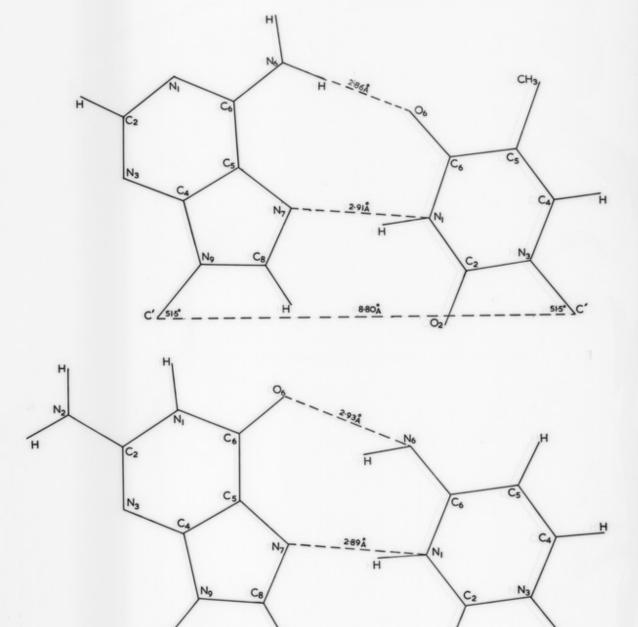

# Molecular diagram of Watson-Crick DNA base pairs referenced as "A/T, G/C pairs Hoogsteen"