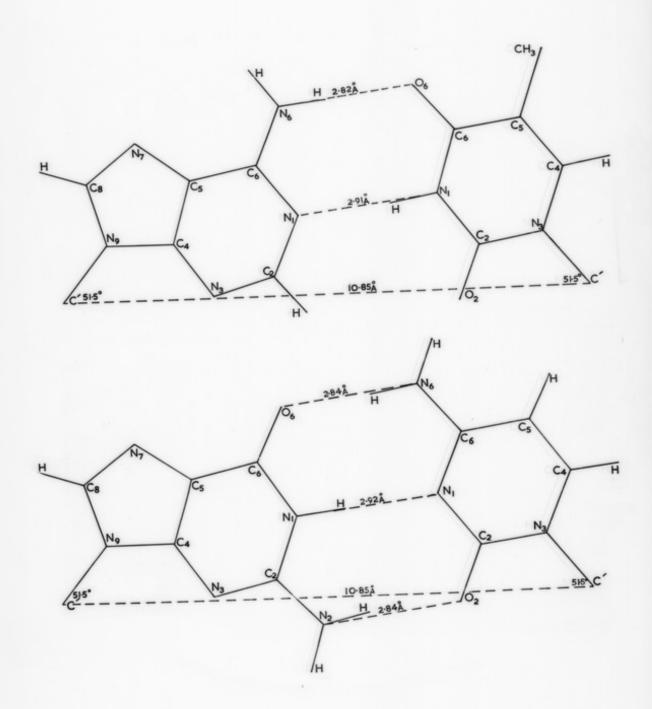

# Molecular diagram of Watson-Crick DNA base pairs referenced as "A/T, G/C pairs W.Crick"