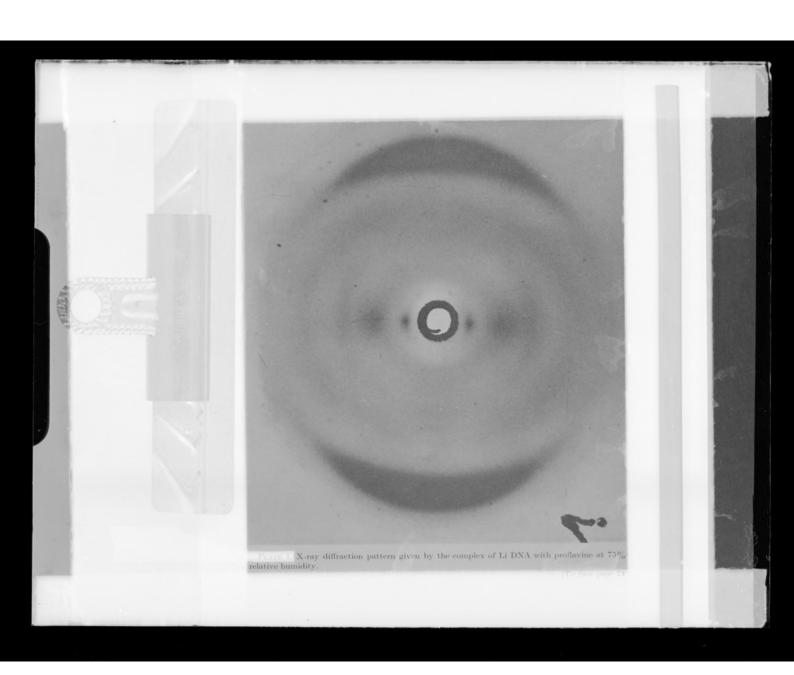

Copy of a printed photograph of an x-ray diffraction exposure of Li-DNA [Lithium salt DNA] with proflavine referenced as "Leimans: X-ray diffr. Patt. DNA-Proflavine"