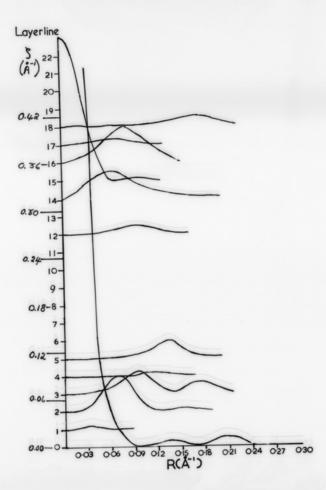

# Graph referenced as "Calculated diffr.[action] For the DNA ethidium complex model EDI"