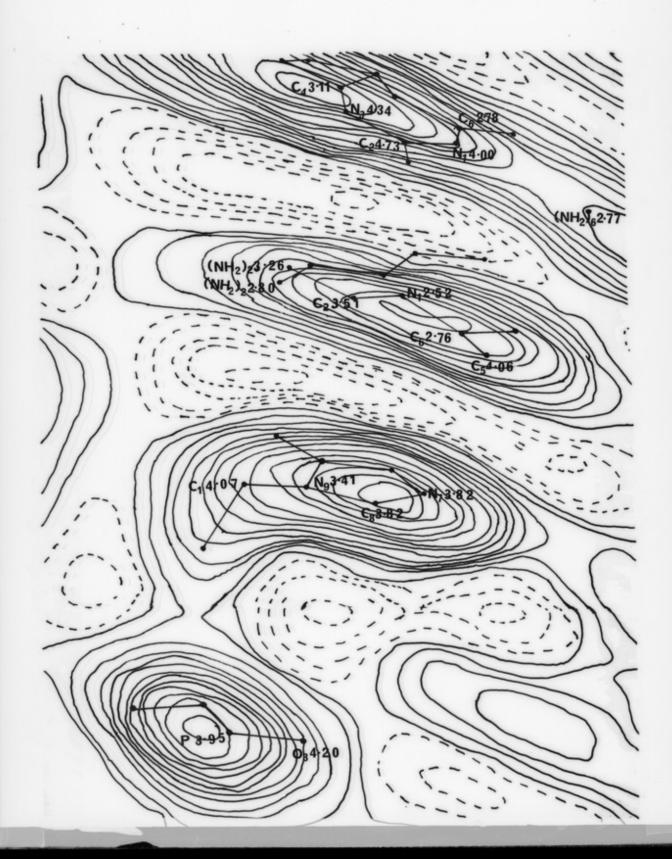

# Diagram of a Fourier map of A-type DNA referenced as "Fourier synthesis of A DNA"