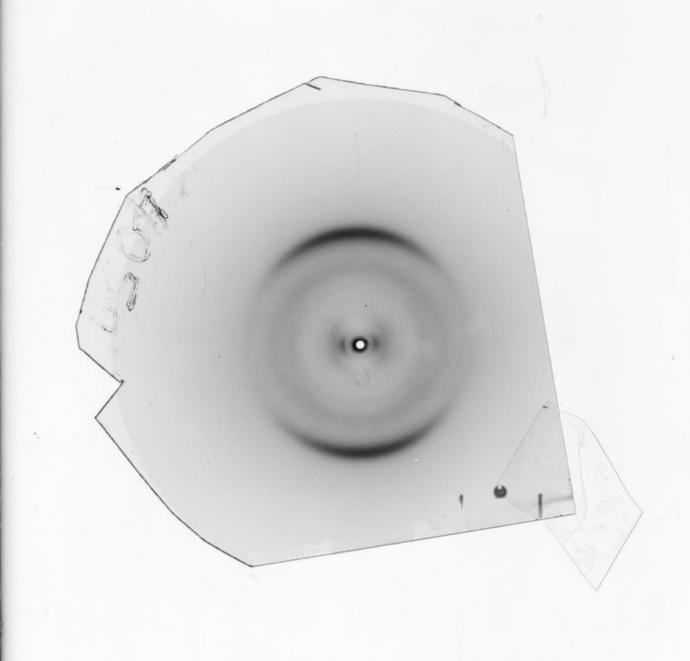

# X-ray diffraction exposure referenced as "X-ray 4050"

### **Contributors**

Fuller, Watson, 1935-

## **Publication/Creation**

**April 1964** 

### **Persistent URL**

https://wellcomecollection.org/works/qfh7u9qk

### License and attribution

You have permission to make copies of this work under a Creative Commons, Attribution, Non-commercial license.

Non-commercial use includes private study, academic research, teaching, and other activities that are not primarily intended for, or directed towards, commercial advantage or private monetary compensation. See the Legal Code for further information.

Image source should be attributed as specified in the full catalogue record. If no source is given the image should be attributed to Wellcome Collection.