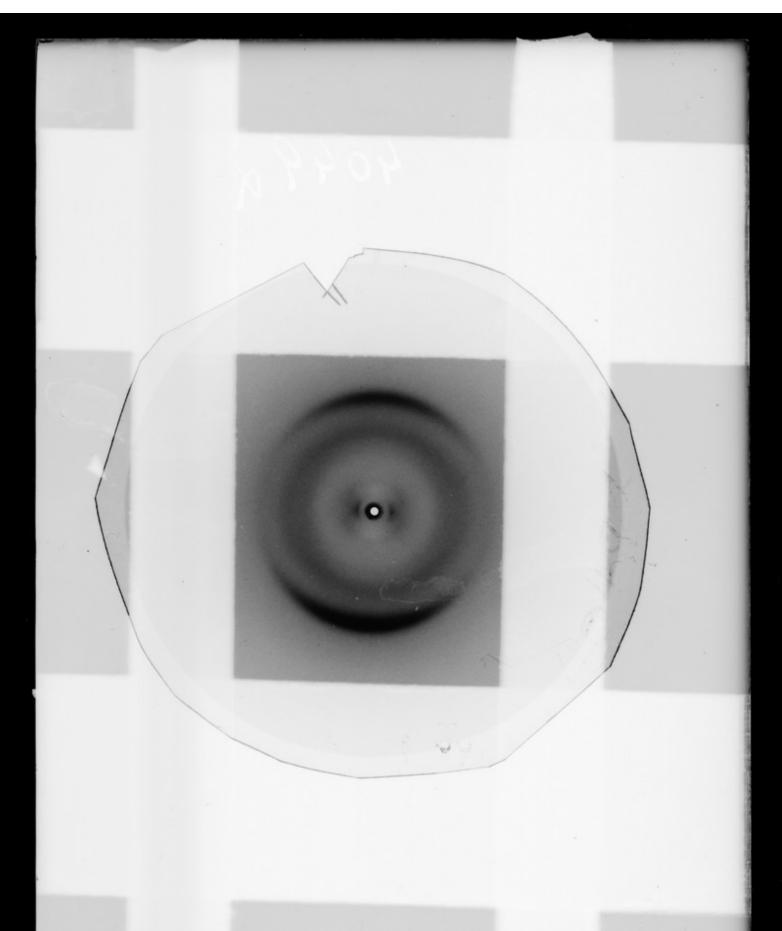

# X-ray diffraction exposure referenced as "X-ray 4049"

### **Contributors**

Fuller, Watson, 1935-

## **Publication/Creation**

**April 1964** 

#### **Persistent URL**

https://wellcomecollection.org/works/w5trygb4

### License and attribution

You have permission to make copies of this work under a Creative Commons, Attribution, Non-commercial license.

Non-commercial use includes private study, academic research, teaching, and other activities that are not primarily intended for, or directed towards, commercial advantage or private monetary compensation. See the Legal Code for further information.

Image source should be attributed as specified in the full catalogue record. If no source is given the image should be attributed to Wellcome Collection.