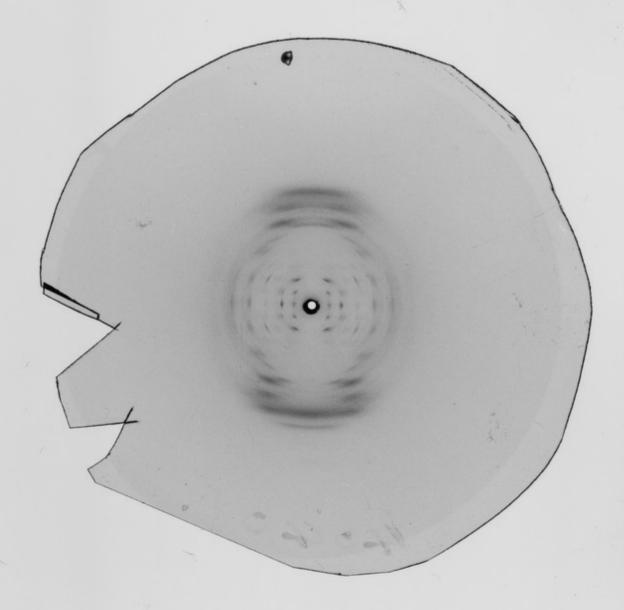

# X-ray diffraction exposure referenced as "X-ray 4040"

### **Contributors**

Fuller, Watson, 1935-

## **Publication/Creation**

**April 1964** 

#### **Persistent URL**

https://wellcomecollection.org/works/pk62qcbx

### License and attribution

You have permission to make copies of this work under a Creative Commons, Attribution, Non-commercial license.

Non-commercial use includes private study, academic research, teaching, and other activities that are not primarily intended for, or directed towards, commercial advantage or private monetary compensation. See the Legal Code for further information.

Image source should be attributed as specified in the full catalogue record. If no source is given the image should be attributed to Wellcome Collection.



10 40 K