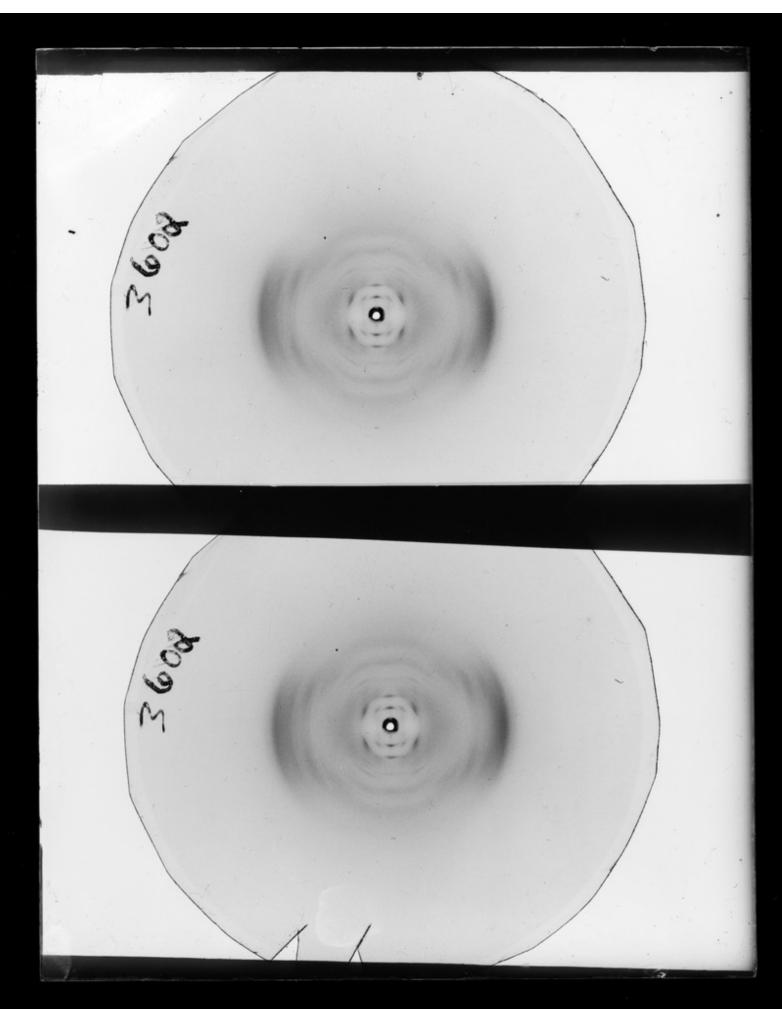

# X-ray diffraction exposures referenced as "X-ray 3602"

## **Contributors**

Fuller, Watson, 1935-

# **Publication/Creation**

**April 1964** 

#### **Persistent URL**

https://wellcomecollection.org/works/kwyk7utj

## License and attribution

You have permission to make copies of this work under a Creative Commons, Attribution, Non-commercial license.

Non-commercial use includes private study, academic research, teaching, and other activities that are not primarily intended for, or directed towards, commercial advantage or private monetary compensation. See the Legal Code for further information.

Image source should be attributed as specified in the full catalogue record. If no source is given the image should be attributed to Wellcome Collection.