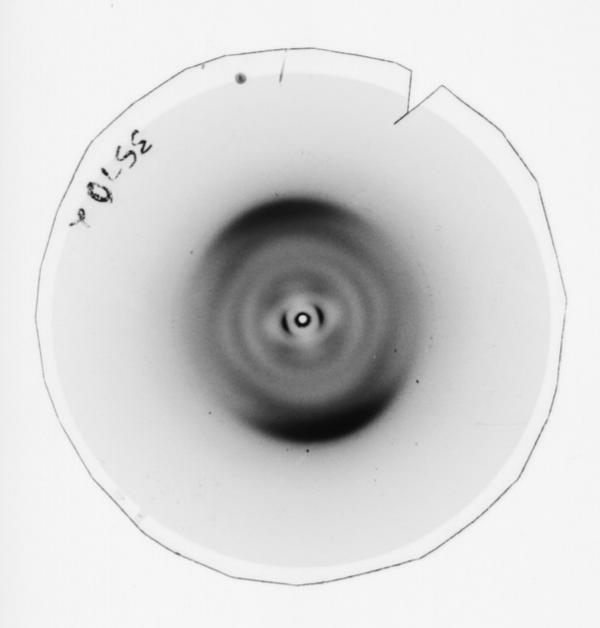

# X-ray diffraction exposure referenced as "X-ray 3570"

## **Contributors**

Fuller, Watson, 1935-

# **Publication/Creation**

**April 1964** 

#### **Persistent URL**

https://wellcomecollection.org/works/nmhnnfjh

## License and attribution

You have permission to make copies of this work under a Creative Commons, Attribution, Non-commercial license.

Non-commercial use includes private study, academic research, teaching, and other activities that are not primarily intended for, or directed towards, commercial advantage or private monetary compensation. See the Legal Code for further information.

Image source should be attributed as specified in the full catalogue record. If no source is given the image should be attributed to Wellcome Collection.