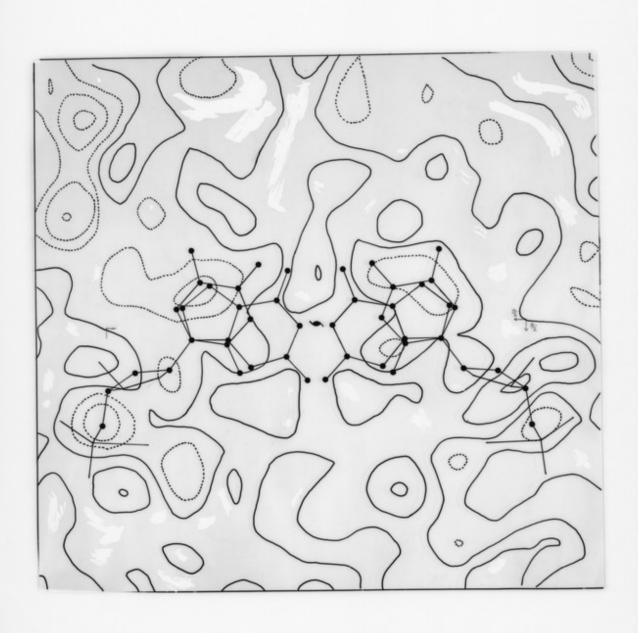

# Section of a Fourier map referenced as "Fourier paper fig 2b"

### **Contributors**

Wilkins, Maurice Hugh Frederick, 1916-2004

## **Publication/Creation**

**April 1964** 

## **Persistent URL**

https://wellcomecollection.org/works/jgszhgjd

### License and attribution

You have permission to make copies of this work under a Creative Commons, Attribution, Non-commercial license.

Non-commercial use includes private study, academic research, teaching, and other activities that are not primarily intended for, or directed towards, commercial advantage or private monetary compensation. See the Legal Code for further information.

Image source should be attributed as specified in the full catalogue record. If no source is given the image should be attributed to Wellcome Collection.