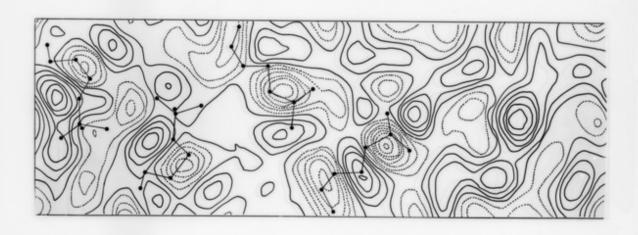

# Section of a Fourier map referenced as "Fourier paper fig 2a"

## **Contributors**

Wilkins, Maurice Hugh Frederick, 1916-2004

# **Publication/Creation**

**April 1964** 

#### **Persistent URL**

https://wellcomecollection.org/works/a9rzye79

## License and attribution

You have permission to make copies of this work under a Creative Commons, Attribution, Non-commercial license.

Non-commercial use includes private study, academic research, teaching, and other activities that are not primarily intended for, or directed towards, commercial advantage or private monetary compensation. See the Legal Code for further information.

Image source should be attributed as specified in the full catalogue record. If no source is given the image should be attributed to Wellcome Collection.





)