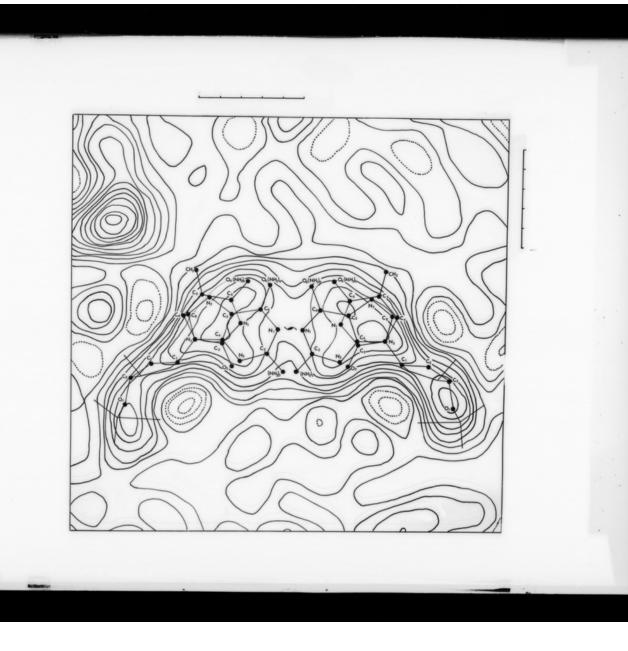

# Section of a Fourier map referenced as "Fourier paper fig 1b"

#### **Contributors**

Wilkins, Maurice Hugh Frederick, 1916-2004

## **Publication/Creation**

**April 1964** 

## **Persistent URL**

https://wellcomecollection.org/works/z3eawn9x

### License and attribution

You have permission to make copies of this work under a Creative Commons, Attribution, Non-commercial license.

Non-commercial use includes private study, academic research, teaching, and other activities that are not primarily intended for, or directed towards, commercial advantage or private monetary compensation. See the Legal Code for further information.

Image source should be attributed as specified in the full catalogue record. If no source is given the image should be attributed to Wellcome Collection.