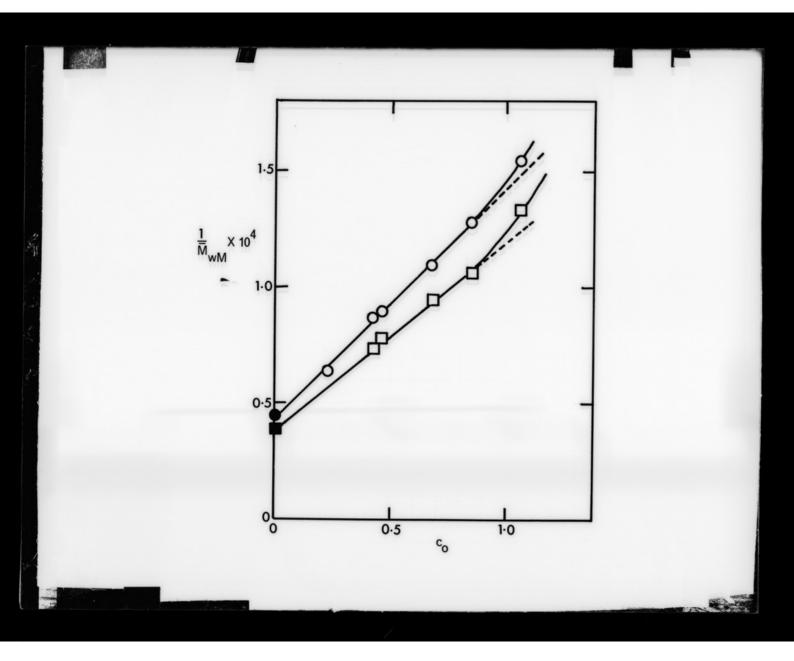

# **Graph referenced as "Hydrodynamic studies in SRNA Fragments 6"**

### **Contributors**

Gratzer, W. B. (Walter Bruno), 1932-

## **Publication/Creation**

**April 1964** 

#### **Persistent URL**

https://wellcomecollection.org/works/vfc7zp6x

### License and attribution

You have permission to make copies of this work under a Creative Commons, Attribution, Non-commercial license.

Non-commercial use includes private study, academic research, teaching, and other activities that are not primarily intended for, or directed towards, commercial advantage or private monetary compensation. See the Legal Code for further information.

Image source should be attributed as specified in the full catalogue record. If no source is given the image should be attributed to Wellcome Collection.