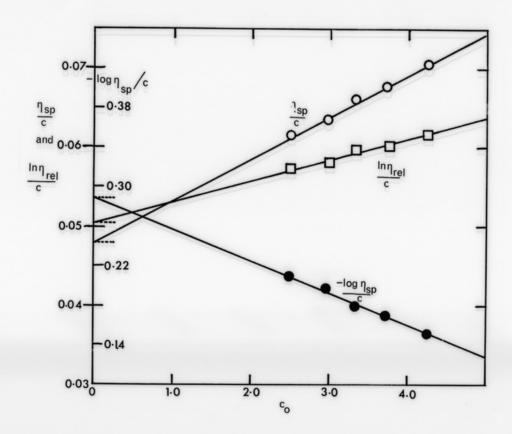

# Graph referenced as "Hydrodynamic studies in SRNA Fragments 4"

### **Contributors**

Gratzer, W. B. (Walter Bruno), 1932-

## **Publication/Creation**

**April 1964** 

### **Persistent URL**

https://wellcomecollection.org/works/huyu25aj

## License and attribution

You have permission to make copies of this work under a Creative Commons, Attribution, Non-commercial license.

Non-commercial use includes private study, academic research, teaching, and other activities that are not primarily intended for, or directed towards, commercial advantage or private monetary compensation. See the Legal Code for further information.

Image source should be attributed as specified in the full catalogue record. If no source is given the image should be attributed to Wellcome Collection.