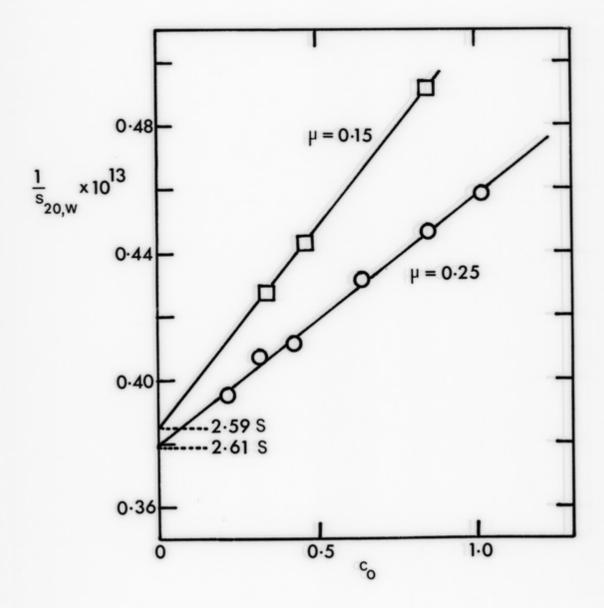

# **Graph referenced as "Hydrodynamic studies in SRNA Fragments 3"**

## **Contributors**

Gratzer, W. B. (Walter Bruno), 1932-

# **Publication/Creation**

**April 1964** 

#### **Persistent URL**

https://wellcomecollection.org/works/kh99e9qq

## License and attribution

You have permission to make copies of this work under a Creative Commons, Attribution, Non-commercial license.

Non-commercial use includes private study, academic research, teaching, and other activities that are not primarily intended for, or directed towards, commercial advantage or private monetary compensation. See the Legal Code for further information.

Image source should be attributed as specified in the full catalogue record. If no source is given the image should be attributed to Wellcome Collection.