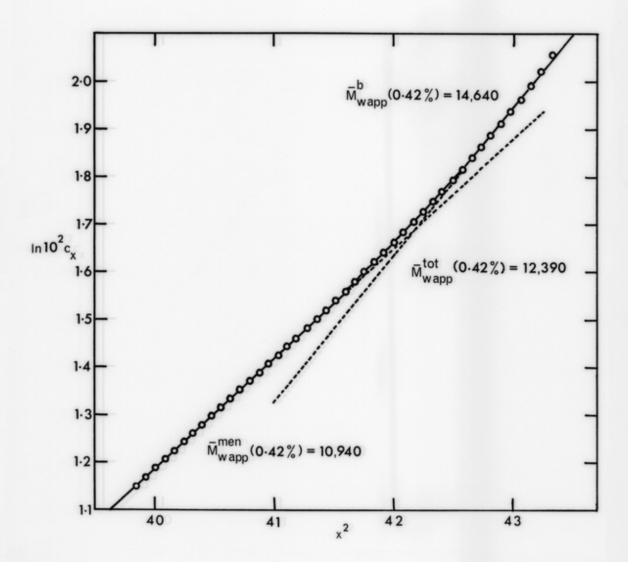

# **Graph referenced as "Hydrodynamic studies in SRNA Fragments 2"**

### **Contributors**

Gratzer, W. B. (Walter Bruno), 1932-

## **Publication/Creation**

**April 1964** 

### **Persistent URL**

https://wellcomecollection.org/works/wmwng7yr

## License and attribution

You have permission to make copies of this work under a Creative Commons, Attribution, Non-commercial license.

Non-commercial use includes private study, academic research, teaching, and other activities that are not primarily intended for, or directed towards, commercial advantage or private monetary compensation. See the Legal Code for further information.

Image source should be attributed as specified in the full catalogue record. If no source is given the image should be attributed to Wellcome Collection.