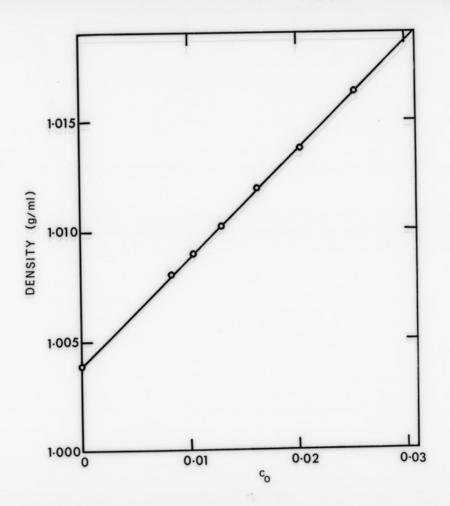

# **Graph referenced as "Hydrodynamic studies in SRNA Fragments 1"**

### **Contributors**

Gratzer, W. B. (Walter Bruno), 1932-

### **Publication/Creation**

November 1963

### **Persistent URL**

https://wellcomecollection.org/works/xnebewjr

## License and attribution

You have permission to make copies of this work under a Creative Commons, Attribution, Non-commercial license.

Non-commercial use includes private study, academic research, teaching, and other activities that are not primarily intended for, or directed towards, commercial advantage or private monetary compensation. See the Legal Code for further information.

Image source should be attributed as specified in the full catalogue record. If no source is given the image should be attributed to Wellcome Collection.