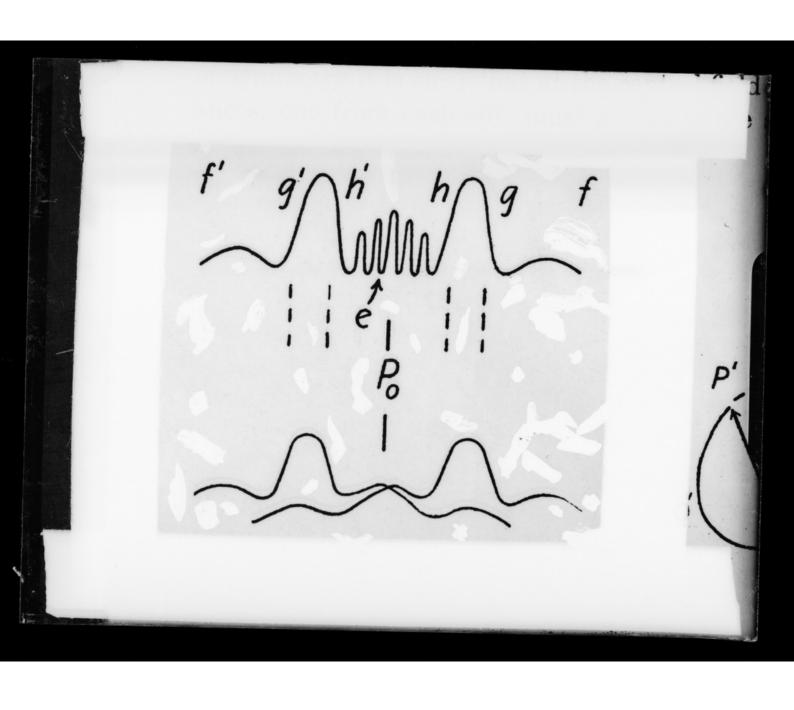

# Copy of a printed diagram referenced as "Diffr. [diffraction] from urine"

#### **Contributors**

Fuller, Watson, 1935-

### **Publication/Creation**

November 1963

#### **Persistent URL**

https://wellcomecollection.org/works/czrb9gmn

## License and attribution

You have permission to make copies of this work under a Creative Commons, Attribution, Non-commercial license.

Non-commercial use includes private study, academic research, teaching, and other activities that are not primarily intended for, or directed towards, commercial advantage or private monetary compensation. See the Legal Code for further information.

Image source should be attributed as specified in the full catalogue record. If no source is given the image should be attributed to Wellcome Collection.