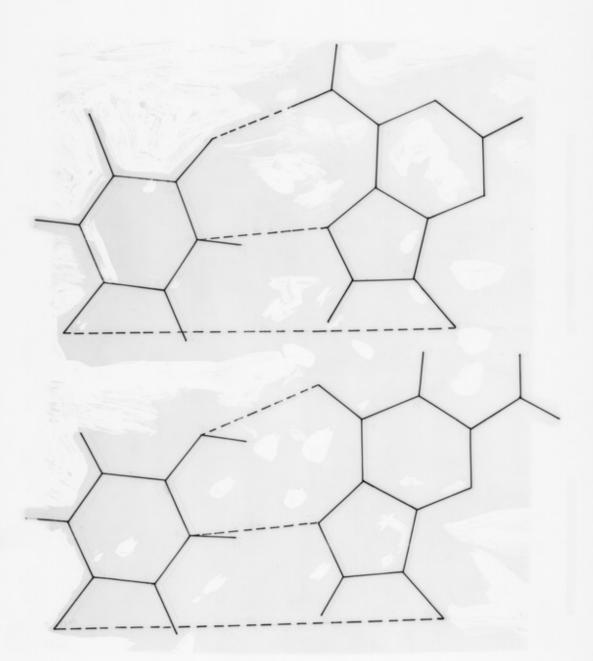

# Diagram referenced as "Hoogsteen [DNA base pair] for Science Progress"

### **Contributors**

Fuller, Watson, 1935-

## **Publication/Creation**

November 1963

### **Persistent URL**

https://wellcomecollection.org/works/wtsvp9su

### License and attribution

You have permission to make copies of this work under a Creative Commons, Attribution, Non-commercial license.

Non-commercial use includes private study, academic research, teaching, and other activities that are not primarily intended for, or directed towards, commercial advantage or private monetary compensation. See the Legal Code for further information.

Image source should be attributed as specified in the full catalogue record. If no source is given the image should be attributed to Wellcome Collection.