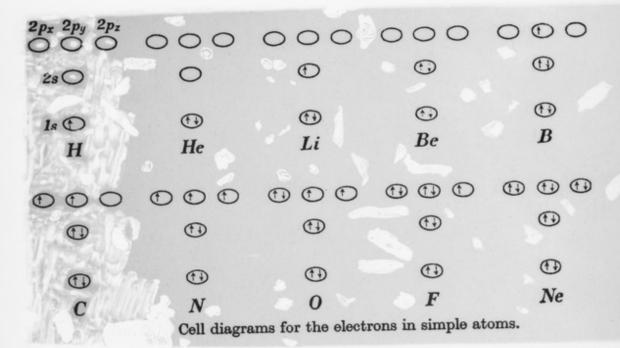

# Copy of a printed diagram referenced as "Cell diagrams for the electrons in simple atoms"