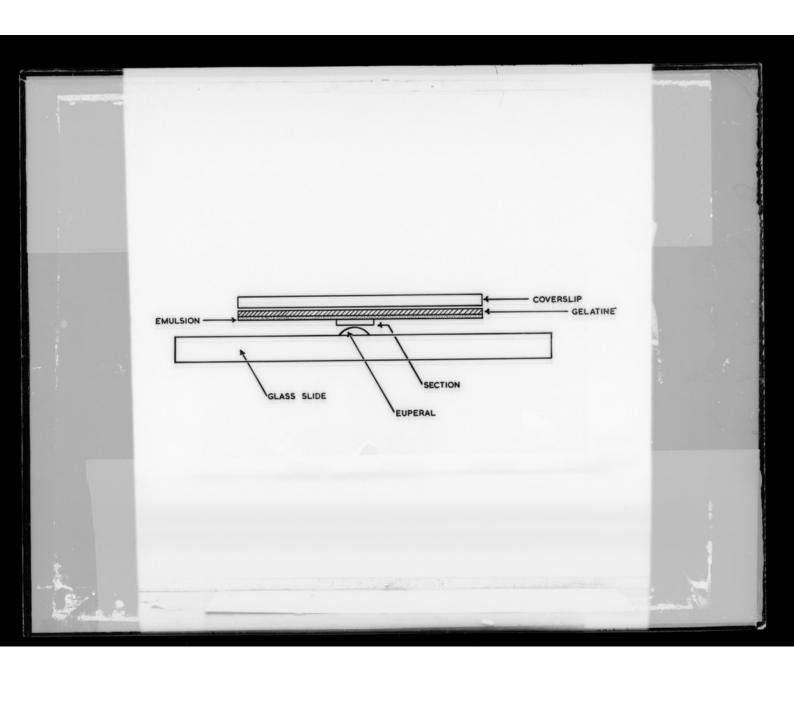

# Schematic diagram referenced as "Mounting of completed insoluble args"

## **Contributors**

Pelc, Stephen Richard

# **Publication/Creation**

October 1963

#### **Persistent URL**

https://wellcomecollection.org/works/x8a3ssn5

## License and attribution

You have permission to make copies of this work under a Creative Commons, Attribution, Non-commercial license.

Non-commercial use includes private study, academic research, teaching, and other activities that are not primarily intended for, or directed towards, commercial advantage or private monetary compensation. See the Legal Code for further information.

Image source should be attributed as specified in the full catalogue record. If no source is given the image should be attributed to Wellcome Collection.