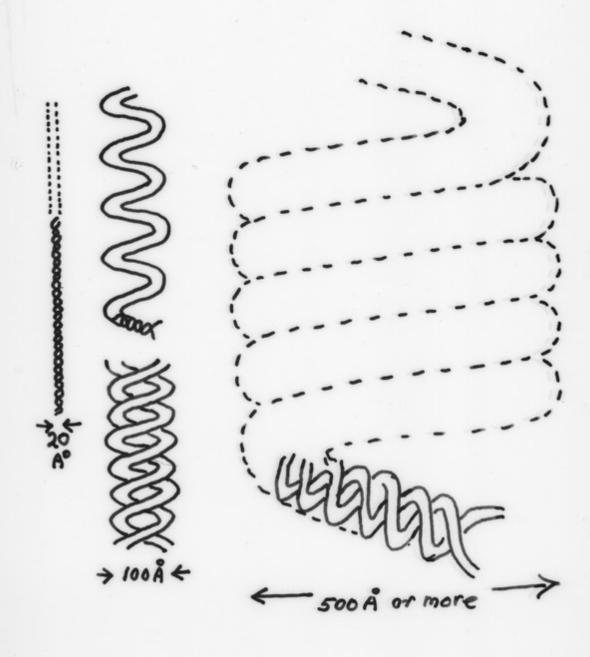

# Diagram referenced as "Nucleohistone coiling diagram"

## **Contributors**

Wilkins, Maurice Hugh Frederick, 1916-2004

# **Publication/Creation**

October 1963

#### **Persistent URL**

https://wellcomecollection.org/works/rt3w93uk

## License and attribution

You have permission to make copies of this work under a Creative Commons, Attribution, Non-commercial license.

Non-commercial use includes private study, academic research, teaching, and other activities that are not primarily intended for, or directed towards, commercial advantage or private monetary compensation. See the Legal Code for further information.

Image source should be attributed as specified in the full catalogue record. If no source is given the image should be attributed to Wellcome Collection.