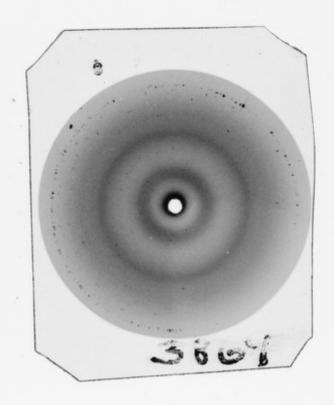

# X-ray diffraction exposure referenced as "Film 3869"

## **Contributors**

Wilkins, Maurice Hugh Frederick, 1916-2004

# **Publication/Creation**

October 1963

#### **Persistent URL**

https://wellcomecollection.org/works/enxbgkgf

## License and attribution

You have permission to make copies of this work under a Creative Commons, Attribution, Non-commercial license.

Non-commercial use includes private study, academic research, teaching, and other activities that are not primarily intended for, or directed towards, commercial advantage or private monetary compensation. See the Legal Code for further information.

Image source should be attributed as specified in the full catalogue record. If no source is given the image should be attributed to Wellcome Collection.