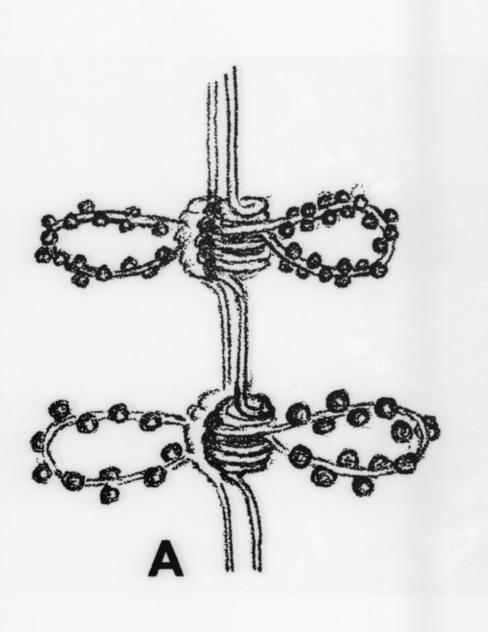

# Diagram referenced as "Lampbrush chromosomes"

## **Contributors**

Wilkins, Maurice Hugh Frederick, 1916-2004

# **Publication/Creation**

October 1963

#### **Persistent URL**

https://wellcomecollection.org/works/ns7tryxf

## License and attribution

You have permission to make copies of this work under a Creative Commons, Attribution, Non-commercial license.

Non-commercial use includes private study, academic research, teaching, and other activities that are not primarily intended for, or directed towards, commercial advantage or private monetary compensation. See the Legal Code for further information.

Image source should be attributed as specified in the full catalogue record. If no source is given the image should be attributed to Wellcome Collection.