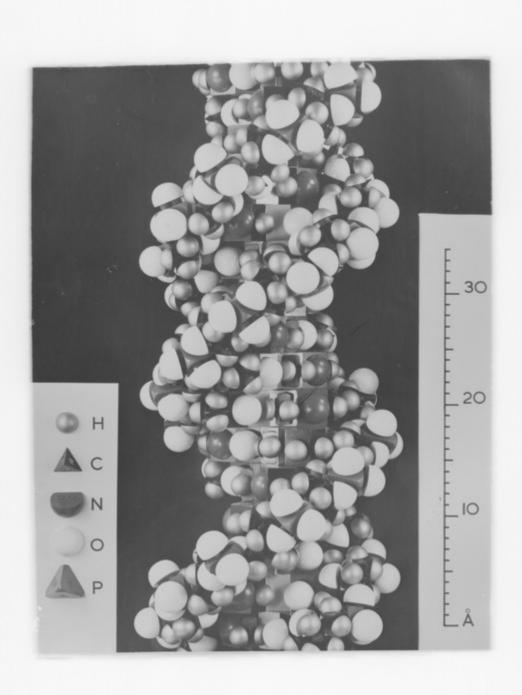

# Photograph of B-type DNA space-filled molecular model referenced as "DNA model 'B'. Plates taken 1962 and copy B"