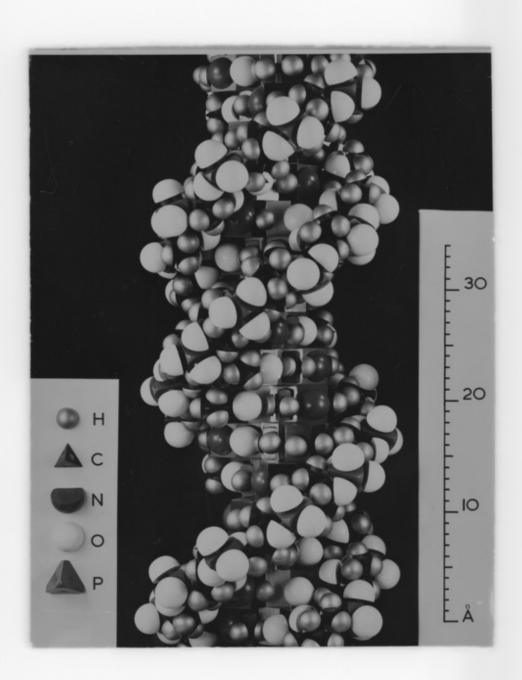

# Photograph of B-type DNA space-filled molecular model referenced as "DNA model 'B'. Plates taken 1962 and copy B"