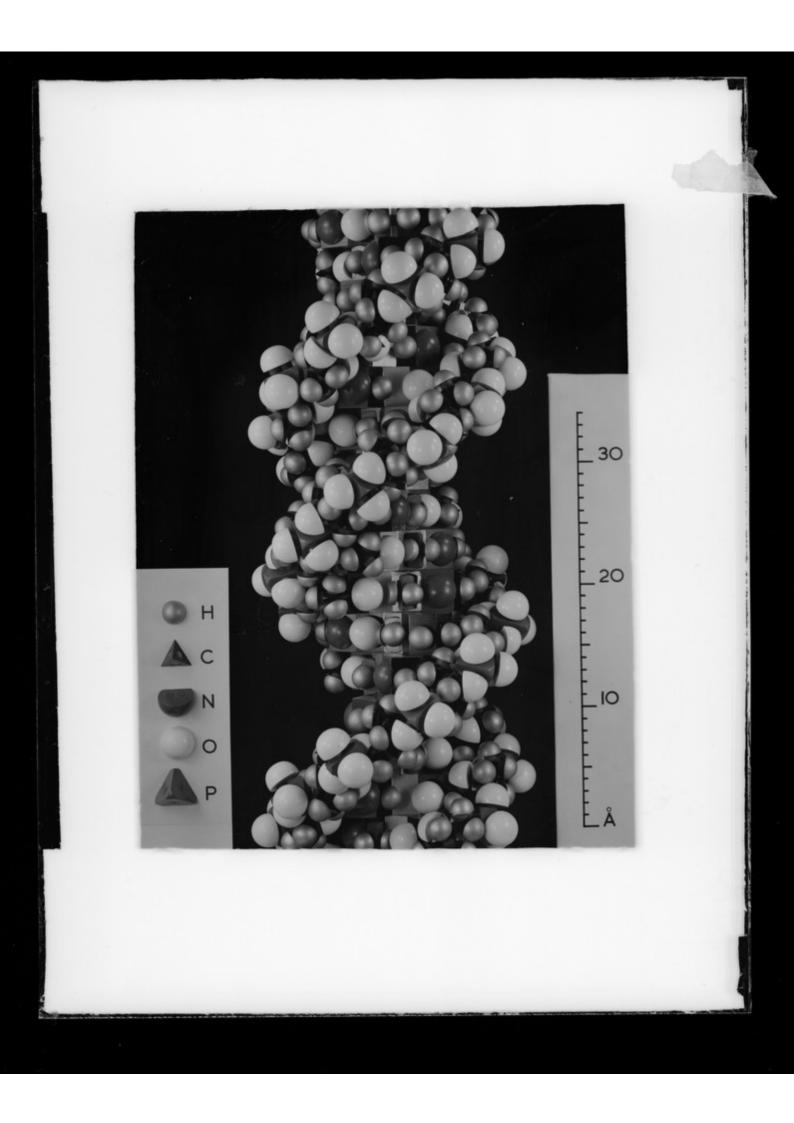

Photograph of B-type DNA space-filled molecular model referenced as "DNA model 'B'. Plates taken 1962 and copy B"