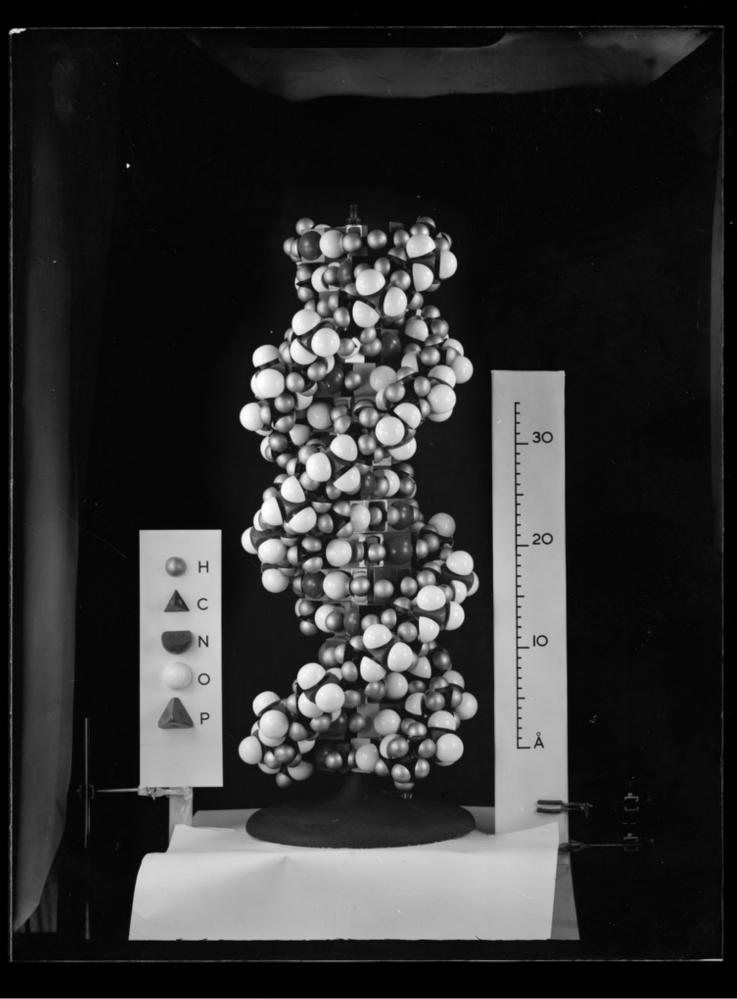

# Photograph of B-type DNA space-filled molecular model referenced as "DNA model 'B'. Plates taken 1962"