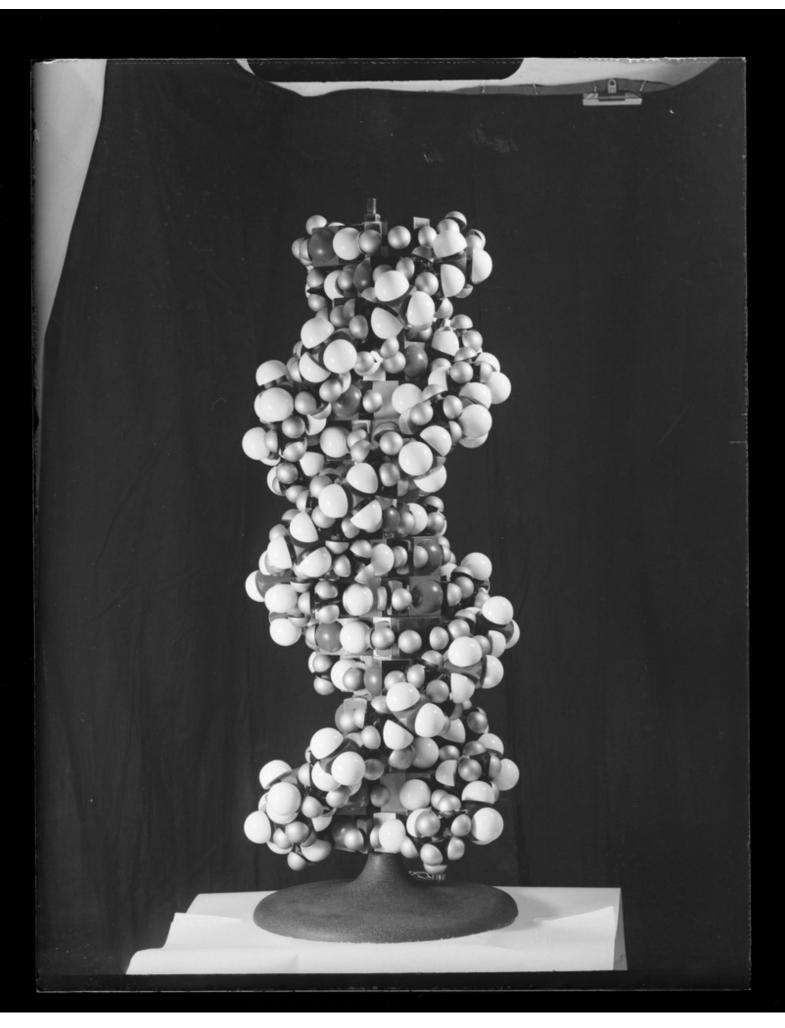

# Photograph of B-type DNA space-filled molecular model referenced as "DNA model 'B'. Plates taken 1962"