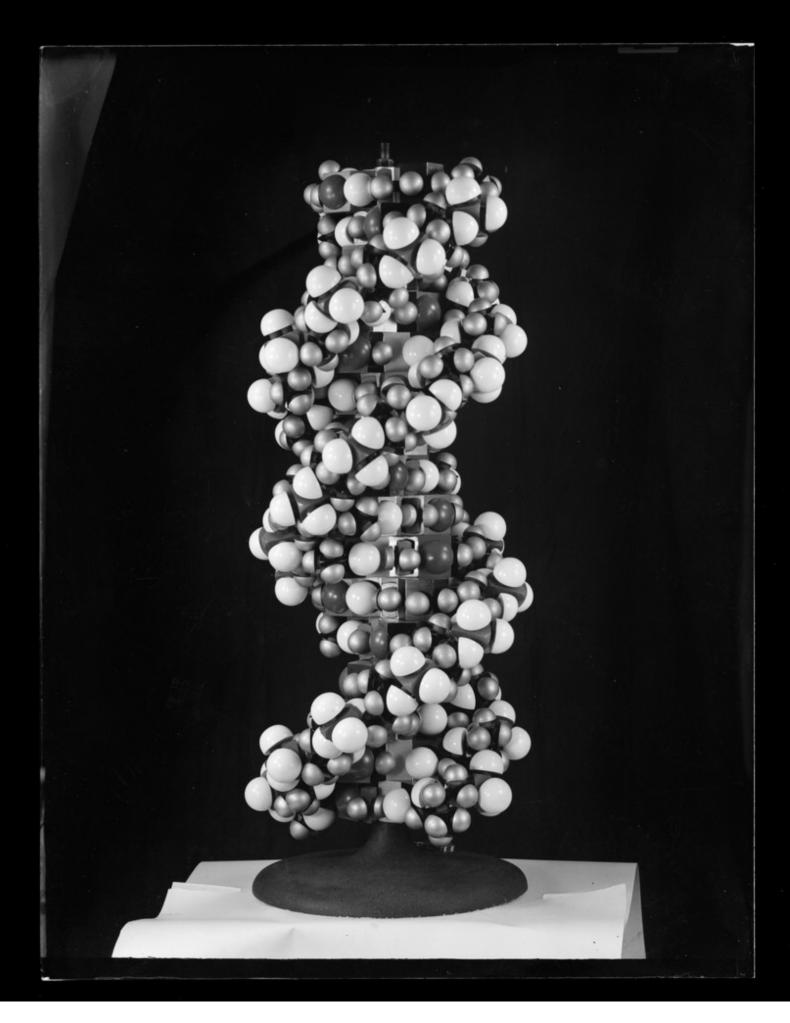

# Photograph of B-type DNA space-filled molecular model referenced as "DNA model 'B'. Plates taken 1962"