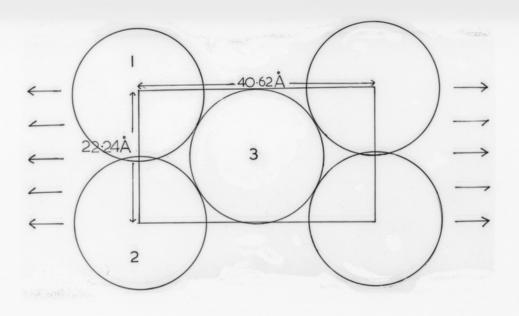

# Diagram referenced as "C axis projection of A"

## **Contributors**

Fuller, Watson, 1935-

# **Publication/Creation**

October 1963

#### **Persistent URL**

https://wellcomecollection.org/works/awkd8hdu

## License and attribution

You have permission to make copies of this work under a Creative Commons, Attribution, Non-commercial license.

Non-commercial use includes private study, academic research, teaching, and other activities that are not primarily intended for, or directed towards, commercial advantage or private monetary compensation. See the Legal Code for further information.

Image source should be attributed as specified in the full catalogue record. If no source is given the image should be attributed to Wellcome Collection.