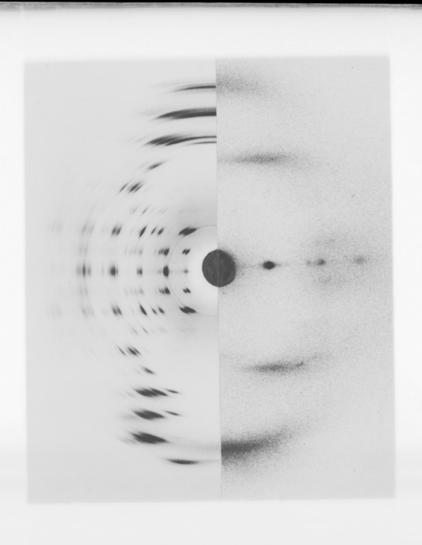

# Composite image of x-ray diffraction exposures referenced as "DNA A stretched fibres"