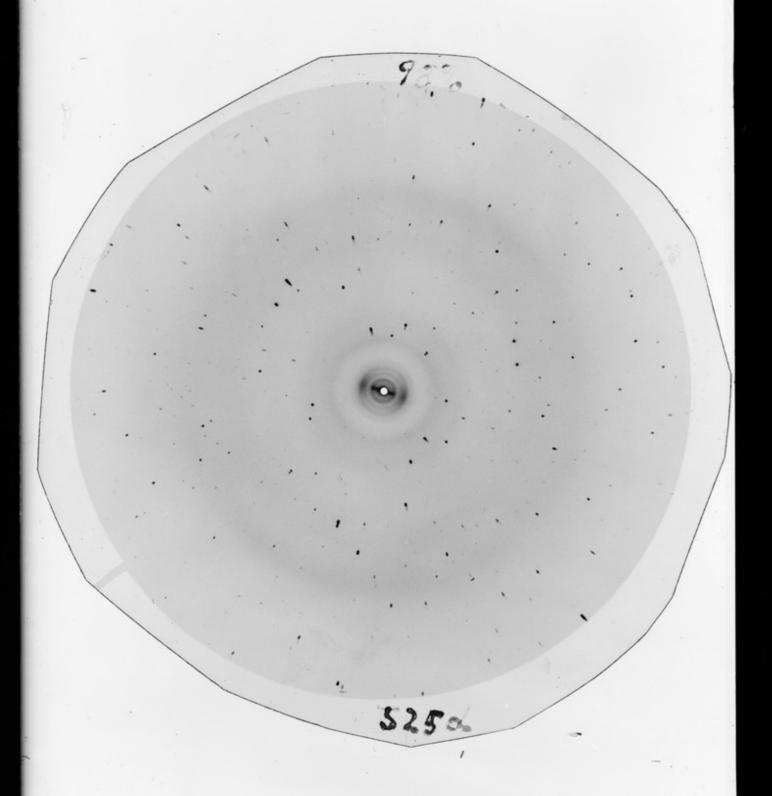

# X-ray diffraction exposure referenced as "X-ray photograph film no 525 (Reversed) A + B"