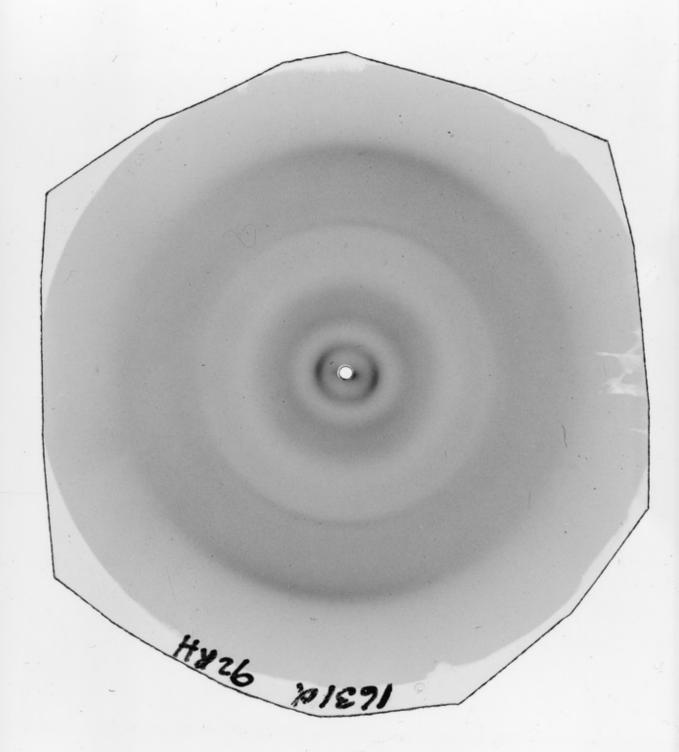

iffraction exposure referenced as "X-ray photograph film No. 1631 A"

## **Contributors**

Wilkins, Maurice Hugh Frederick, 1916-2004

## **Publication/Creation**

September 1963

### **Persistent URL**

https://wellcomecollection.org/works/fvv2729n

### License and attribution

You have permission to make copies of this work under a Creative Commons, Attribution, Non-commercial license.

Non-commercial use includes private study, academic research, teaching, and other activities that are not primarily intended for, or directed towards, commercial advantage or private monetary compensation. See the Legal Code for further information.

Image source should be attributed as specified in the full catalogue record. If no source is given the image should be attributed to Wellcome Collection.