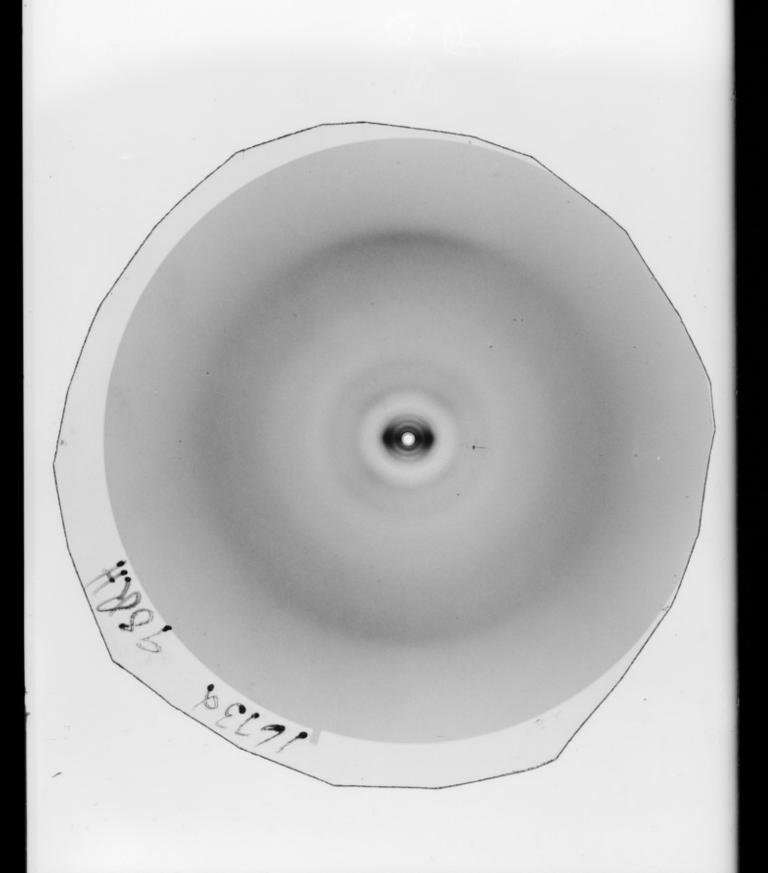

# X-ray diffraction exposure referenced as "X-ray photograph film No.1673"

## **Publication/Creation**

September 1963