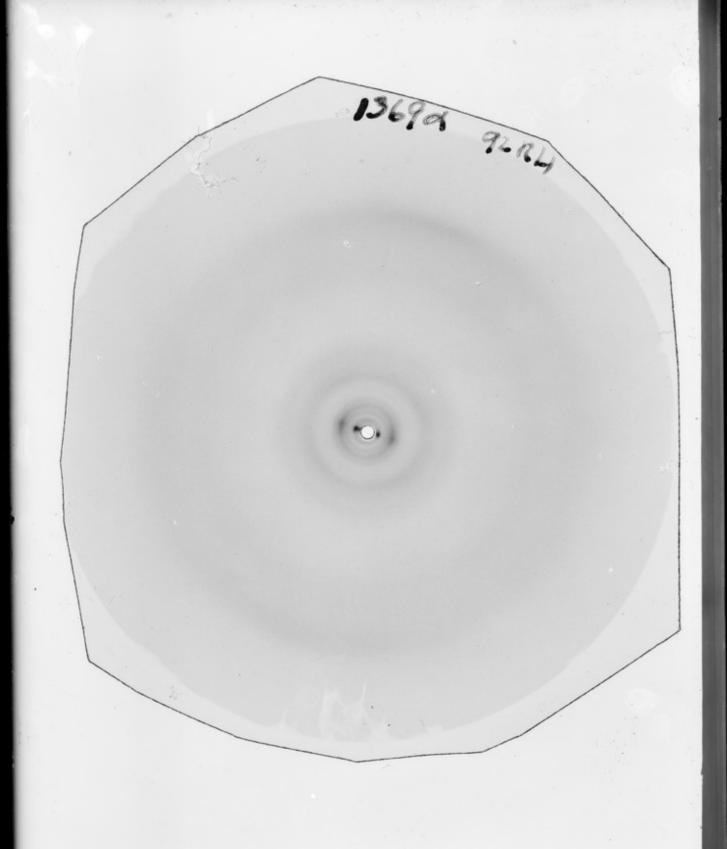

# X-ray diffraction exposure referenced as "X-ray photograph Film No.1369 (Reversed)"