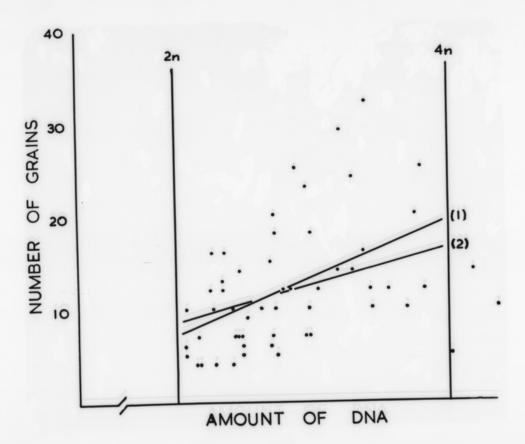

# Graph referenced as "Hale's DNA V H3T diagram"

## **Contributors**

Pelc, Stephen Richard

## **Publication/Creation**

September 1963

#### **Persistent URL**

https://wellcomecollection.org/works/chppfqce

#### License and attribution

You have permission to make copies of this work under a Creative Commons, Attribution, Non-commercial license.

Non-commercial use includes private study, academic research, teaching, and other activities that are not primarily intended for, or directed towards, commercial advantage or private monetary compensation. See the Legal Code for further information.

Image source should be attributed as specified in the full catalogue record. If no source is given the image should be attributed to Wellcome Collection.