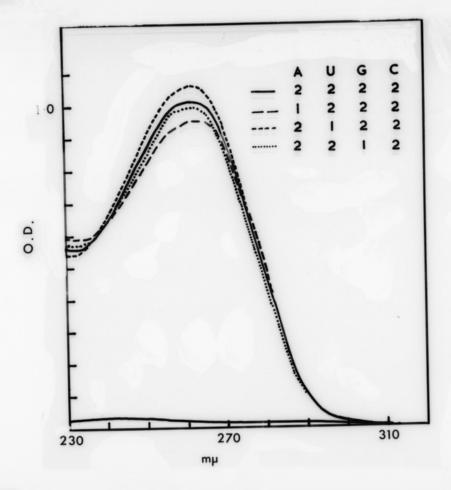

# Graph referenced as "Nucleotide mixture variable comp."

### **Contributors**

Brown, Dr. J.

## **Publication/Creation**

September 1963

#### **Persistent URL**

https://wellcomecollection.org/works/w28xxtf9

### License and attribution

You have permission to make copies of this work under a Creative Commons, Attribution, Non-commercial license.

Non-commercial use includes private study, academic research, teaching, and other activities that are not primarily intended for, or directed towards, commercial advantage or private monetary compensation. See the Legal Code for further information.

Image source should be attributed as specified in the full catalogue record. If no source is given the image should be attributed to Wellcome Collection.