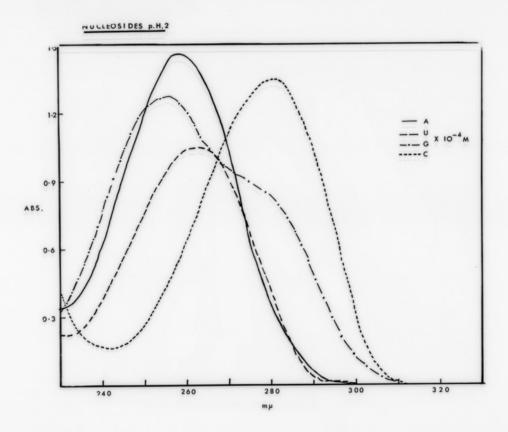

# **Graph referenced as "Library pH 2"**

## **Contributors**

Brown, Dr. J.

# **Publication/Creation**

September 1963

#### **Persistent URL**

https://wellcomecollection.org/works/qet964h6

## License and attribution

You have permission to make copies of this work under a Creative Commons, Attribution, Non-commercial license.

Non-commercial use includes private study, academic research, teaching, and other activities that are not primarily intended for, or directed towards, commercial advantage or private monetary compensation. See the Legal Code for further information.

Image source should be attributed as specified in the full catalogue record. If no source is given the image should be attributed to Wellcome Collection.