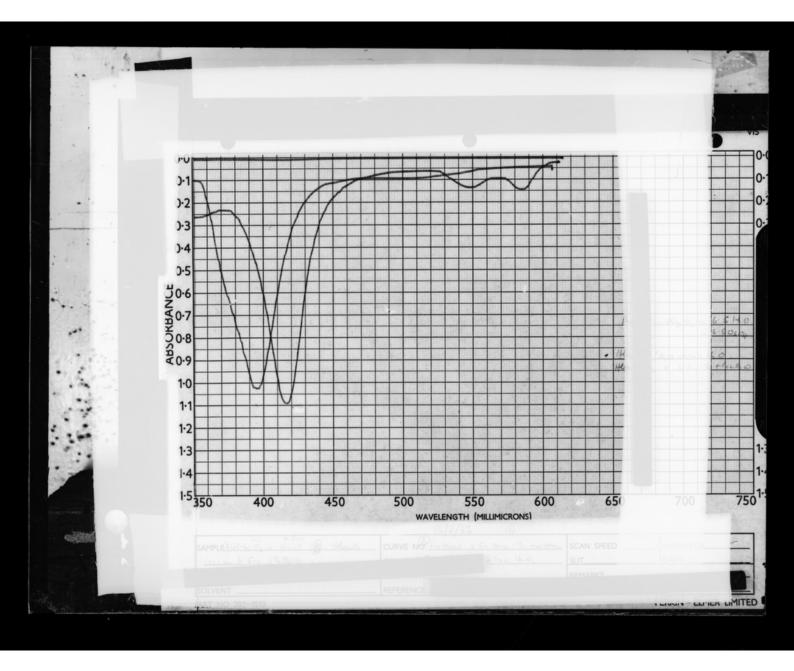

# Histogram referenced as "Absorption spectrum of Newt Oxg Haemoglobin and Newt OSO4 Haemoglobin"