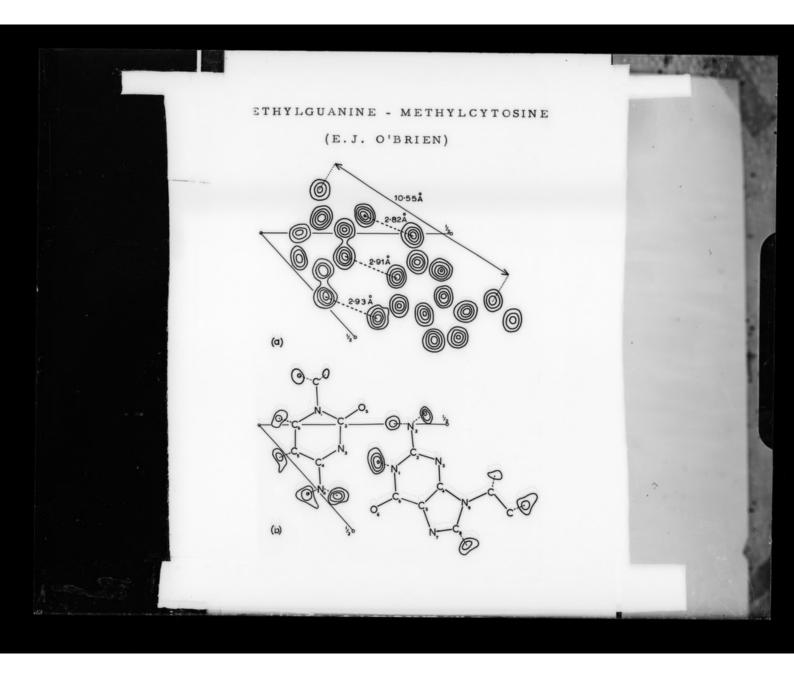

# Diagram referenced as "Ethylguanine-methylcytosine"

## **Contributors**

O'Brien, Edward Joseph

# **Publication/Creation**

September 1963

#### **Persistent URL**

https://wellcomecollection.org/works/n6mktuxh

## License and attribution

You have permission to make copies of this work under a Creative Commons, Attribution, Non-commercial license.

Non-commercial use includes private study, academic research, teaching, and other activities that are not primarily intended for, or directed towards, commercial advantage or private monetary compensation. See the Legal Code for further information.

Image source should be attributed as specified in the full catalogue record. If no source is given the image should be attributed to Wellcome Collection.