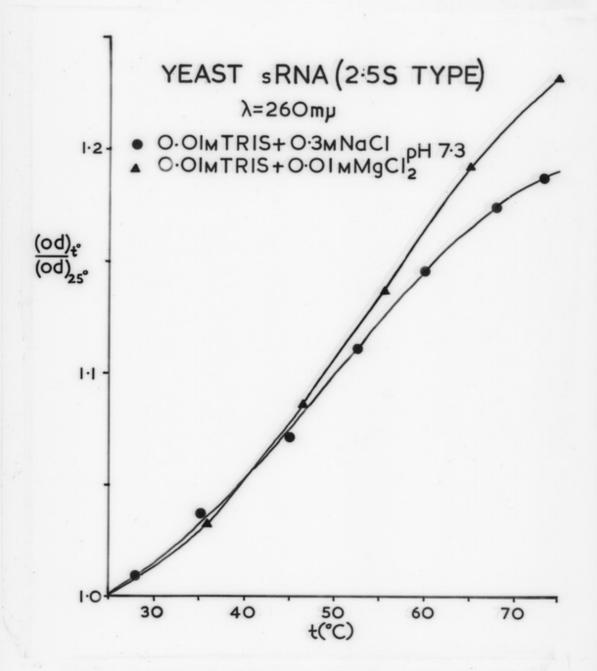

# Graph referenced as "Yeast sRNA melting curves 2.55 type"

## **Contributors**

Spencer, Michael

# **Publication/Creation**

September 1963

#### **Persistent URL**

https://wellcomecollection.org/works/xvcvffbh

## License and attribution

You have permission to make copies of this work under a Creative Commons, Attribution, Non-commercial license.

Non-commercial use includes private study, academic research, teaching, and other activities that are not primarily intended for, or directed towards, commercial advantage or private monetary compensation. See the Legal Code for further information.

Image source should be attributed as specified in the full catalogue record. If no source is given the image should be attributed to Wellcome Collection.