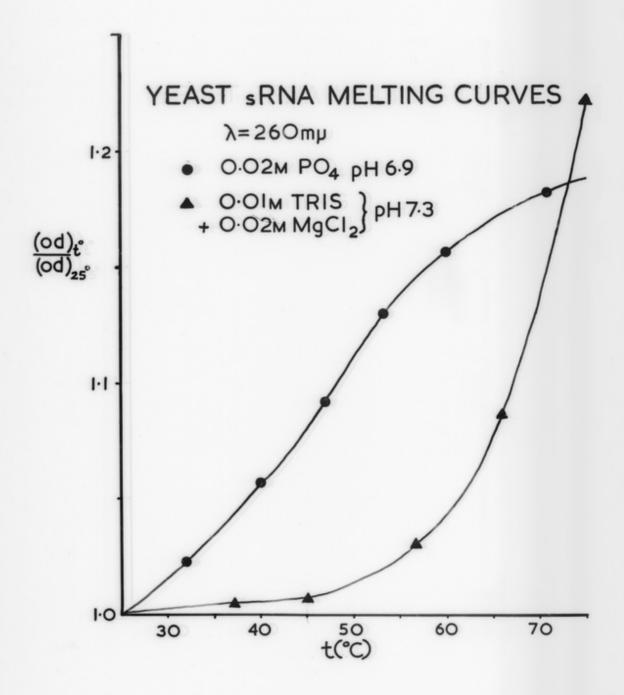

# Graph referenced as "Yeast sRNA melting curves 6"

### **Contributors**

Spencer, Michael

### **Publication/Creation**

September 1963

#### **Persistent URL**

https://wellcomecollection.org/works/ngykdnp4

## License and attribution

You have permission to make copies of this work under a Creative Commons, Attribution, Non-commercial license.

Non-commercial use includes private study, academic research, teaching, and other activities that are not primarily intended for, or directed towards, commercial advantage or private monetary compensation. See the Legal Code for further information.

Image source should be attributed as specified in the full catalogue record. If no source is given the image should be attributed to Wellcome Collection.