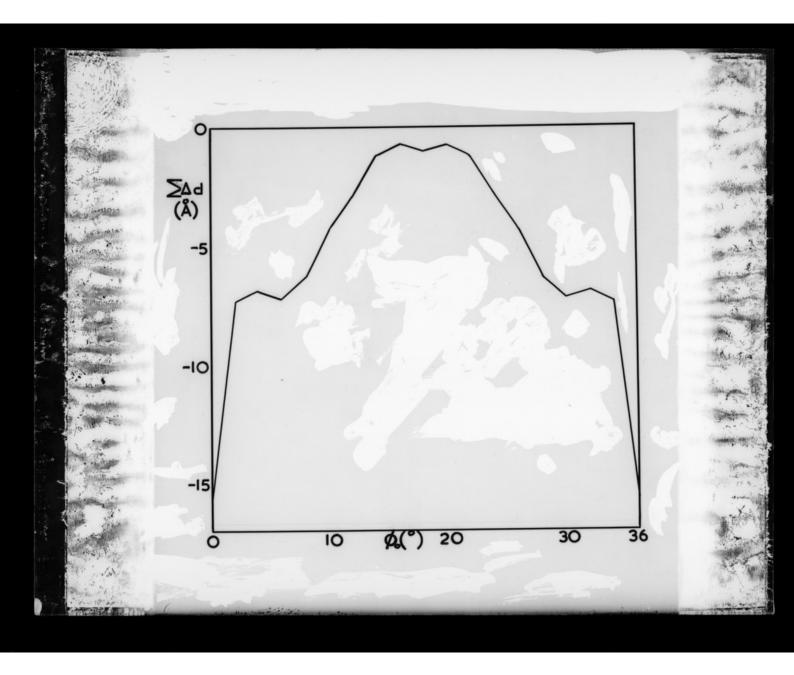

# Graph referenced as "Variation in slenic hindrance with overtaken Na A"

## **Contributors**

Fuller, Watson, 1935-

## **Publication/Creation**

September 1963

#### **Persistent URL**

https://wellcomecollection.org/works/n5653rvq

## License and attribution

You have permission to make copies of this work under a Creative Commons, Attribution, Non-commercial license.

Non-commercial use includes private study, academic research, teaching, and other activities that are not primarily intended for, or directed towards, commercial advantage or private monetary compensation. See the Legal Code for further information.

Image source should be attributed as specified in the full catalogue record. If no source is given the image should be attributed to Wellcome Collection.