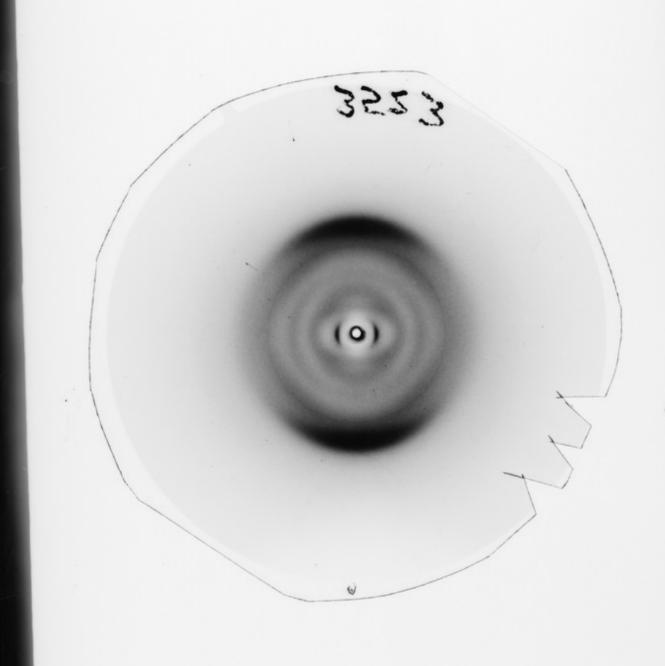

# X-ray diffraction exposure referenced as "X-ray photograph F3523 W 31"

### **Contributors**

Fuller, Watson, 1935-

## **Publication/Creation**

**April 1963** 

### **Persistent URL**

https://wellcomecollection.org/works/rrw3zhaz

### License and attribution

You have permission to make copies of this work under a Creative Commons, Attribution, Non-commercial license.

Non-commercial use includes private study, academic research, teaching, and other activities that are not primarily intended for, or directed towards, commercial advantage or private monetary compensation. See the Legal Code for further information.

Image source should be attributed as specified in the full catalogue record. If no source is given the image should be attributed to Wellcome Collection.