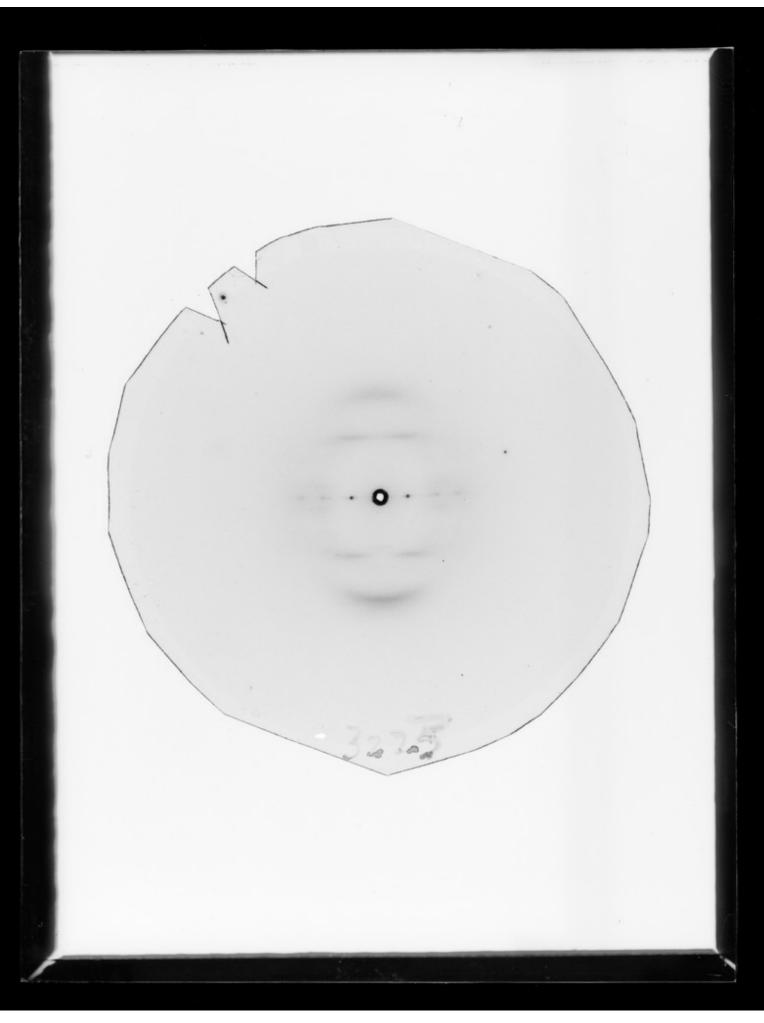

# X-ray diffraction exposure of DNA referenced as "Stretched DNA"

# **Publication/Creation**

**April 1963** 